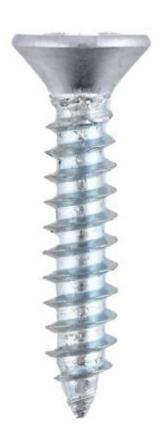

## **Flat Head Self Tapping Screw**

Welcome to buy Flat Head Self Tapping Screw from us. Every request from customers is being replied within 24 hours. As the professional manufacture, Linhui would like to provide you Flat Head Self Tapping Screw. And we will offer you the best after-sale service and timely delivery.

Flat Head Self Tapping Screw is a low-profile type typically used where cladding is to be fixed over the top, including where plasterboard is fixed to a steel house frame. It is imperative that the head sits absolutely flat. By using screwdriver to attach a self-tapping screw, you can create precisely fitted threads. Self-Tapping screws come in all sizes and tip types, and they have various shaped heads.

Material: Carbon Steel/ Stainless Steel

Head type :Flat Head Drive :Phillips Drive

Norm: DIN7982, ANSI/ASME B18.6.3

Grade: C1022A, Case Harden

Surface: Phosphated, Zinc Plated, Dacromet, Ruspert, Hop Galvanized, nickel plated,