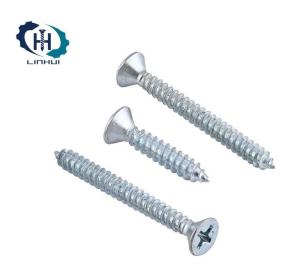

Flat Head Self Tapping Screw is a low-profile type typically used where cladding is to be fixed over the top, including where plasterboard is fixed to a steel house frame. It is imperative that the head sits absolutely flat. By using screwdriver to attach a self-tapping screw, you can create precisely fitted threads. Self-Tapping screws come in all sizes and tip types, and they have various shaped heads.

Material: Carbon Steel/ Stainless Steel

Head type :Flat Head Drive :Phillips Drive

Norm: DIN7982, ANSI/ASME B18.6.3

Grade: C1022A, Case Harden

Surface: Phosphated, Zinc Plated, Dacromet, Ruspert, Hop Galvanized, nickel plated,