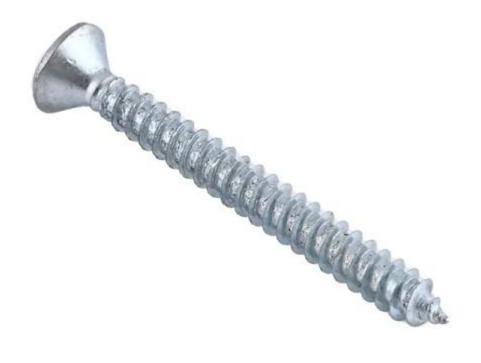

## **Flat Head Self Tapping Screw**

Welcome to buy Flat Head Self Tapping Screw from us. Every request from customers is being replied within 24 hours. As the professional manufacture, Linhui would like to provide you Flat Head Self Tapping Screw. And we will offer you the best after-sale service and timely delivery.

Flat Head Self Tapping Screw is a low-profile type typically used where cladding is to be fixed over the top, including where plasterboard is fixed to a steel house frame. It is imperative that the head sits absolutely flat. By using screwdriver to attach a self-tapping screw, you can create precisely fitted threads. Self-Tapping screws come in all sizes and tip types, and they have various shaped heads.

Material: Carbon Steel/ Stainless Steel

Head type :Flat Head Drive :Phillips Drive

Norm: DIN7982, ANSI/ASME B18.6.3

Grade: C1022A, Case Harden

Surface: Phosphated, Zinc Plated, Dacromet, Ruspert, Hop Galvanized, nickel plated,