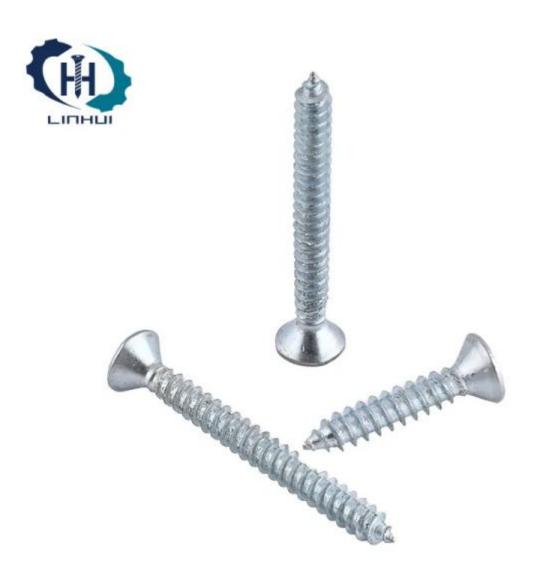

Flat Head Self Tapping Screw is a low-profile type typically used where cladding is to be fixed over the top, including where plasterboard is fixed to a steel house frame. It is imperative that the head sits absolutely flat. By using screwdriver to attach a self-tapping screw, you can create precisely fitted threads. Self-Tapping screws come in all sizes and tip types, and they have various shaped heads.

Material: Carbon Steel/ Stainless Steel

Head type :Flat Head Drive :Phillips Drive

Norm: DIN7982, ANSI/ASME B18.6.3

Grade: C1022A, Case Harden

Surface: Phosphated, Zinc Plated, Dacromet, Ruspert, Hop Galvanized, nickel plated,