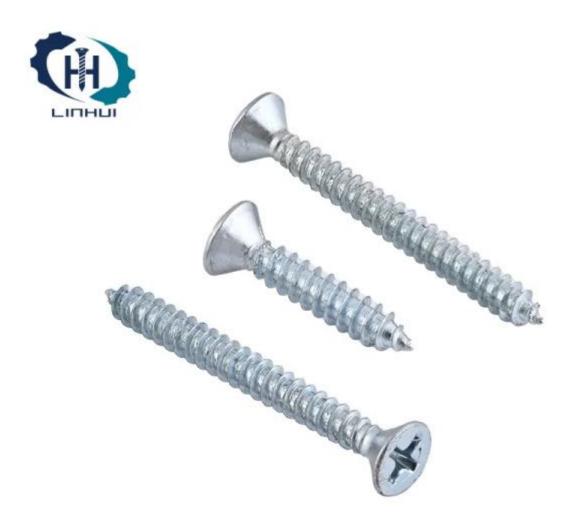

Flat Head Self Tapping Screw is a low-profile type typically used where cladding is to be fixed over the top, including where plasterboard is fixed to a steel house frame. It is imperative that the head sits absolutely flat. By using screwdriver to attach a self-tapping screw, you can create precisely fitted threads. Self-Tapping screws come in all sizes and tip types, and they have various shaped heads.

Material: Carbon Steel/ Stainless Steel

Head type :Flat Head Drive :Phillips Drive

Norm: DIN7982, ANSI/ASME B18.6.3

Grade: C1022A, Case Harden

Surface: Phosphated, Zinc Plated, Dacromet, Ruspert, Hop Galvanized, nickel plated,