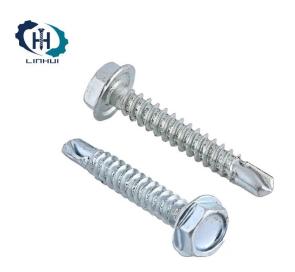

## Hex Washer Head Self Drilling Screw

Welcome to buy Hex Washer Head Self Drilling Screw from us. Every request from customers is being replied within 24 hours. As the professional manufacture, we would like to provide you Hex Washer Head Self Drilling Screw. And we will offer you the best after-sale service and timely delivery.

manufacturer and suppliers from Linhui Standard Parts are used for sheet metal to sheet metal fastening. These screws come with features which help them in tackling the constraints of metal to metal fastening. The screws are heat treated to increase their strength and holding abilities exponentially. Its toughness and holding force are high, and it will not be loose after a long time after combination.

Material: Carbon Steel/ Stainless Steel

Head type: hex Head

Norm: DIN7504K, ASME B18.6.4 Grade: C1022A, Case Harden

Surface: Phosphated, Zinc Plated, Dacromet, Ruspert, Hop Galvanized, nickel plated,

Zinc-nickel plated
DIA: 3.5mm-6.3 mm
LENGTH: 9.5mm-300mm