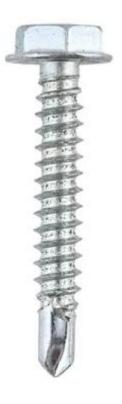

## Hex Washer Head Self Drilling Screw

Welcome to buy Hex Washer Head Self Drilling Screw from us. Every request from customers is being replied within 24 hours. As the professional manufacture, we would like to provide you Hex Washer Head Self Drilling Screw. And we will offer you the best after-sale service and timely delivery.

manufacturer and suppliers from Linhui Standard Parts are used for sheet metal to sheet metal fastening. These screws come with features which help them in tackling the constraints of metal to metal fastening. The screws are heat treated to increase their strength and holding abilities exponentially. Its toughness and holding force are high, and it will not be loose after a long time after combination.

Material: Carbon Steel/ Stainless Steel

Head type: hex Head

Norm: DIN7504K, ASME B18.6.4 Grade: C1022A, Case Harden

Surface: Phosphated, Zinc Plated, Dacromet, Ruspert, Hop Galvanized, nickel plated,

Zinc-nickel plated
DIA: 3.5mm-6.3 mm
LENGTH: 9.5mm-300mm