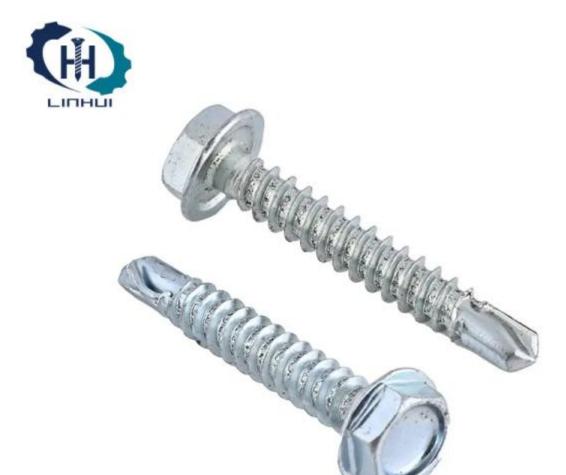

## Hex Washer Head Self Drilling Screw

Welcome to buy Hex Washer Head Self Drilling Screw from us. Every request from customers is being replied within 24 hours. As the professional manufacture, we would like to provide you Hex Washer Head Self Drilling Screw. And we will offer you the best after-sale service and timely delivery.

manufacturer and suppliers from Linhui Standard Parts are used for sheet metal to sheet metal fastening. These screws come with features which help them in tackling the constraints of metal to metal fastening. The screws are heat treated to increase their strength and holding abilities exponentially. Its toughness and holding force are high, and it will not be loose after a long time after combination.

Material: Carbon Steel/ Stainless Steel

Head type: hex Head

Norm: DIN7504K, ASME B18.6.4 Grade: C1022A, Case Harden

Surface: Phosphated, Zinc Plated, Dacromet, Ruspert, Hop Galvanized, nickel plated,

Zinc-nickel plated
DIA: 3.5mm-6.3 mm
LENGTH: 9.5mm-300mm